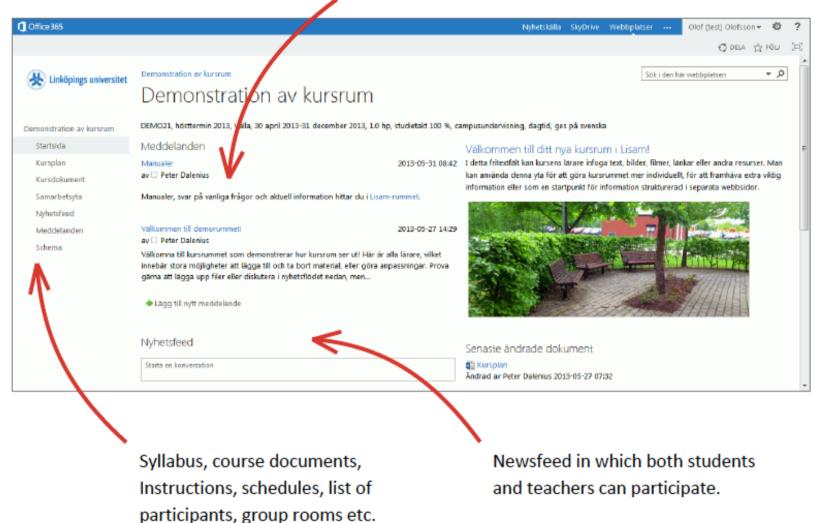

### Important messages from course teachers/administrators.

In the *Newsfeed* you find comments from people and courses you have chosen to follow.

*Messages* are important information from teachers/administrators in your courses.

By clicking *My courses* in the left menu, you will find a list of all your courses and you can follow these links to each course room. Here you can also choose your personal settings. By clicking *About Lisam* you find pages with more information about Lisam functionality.