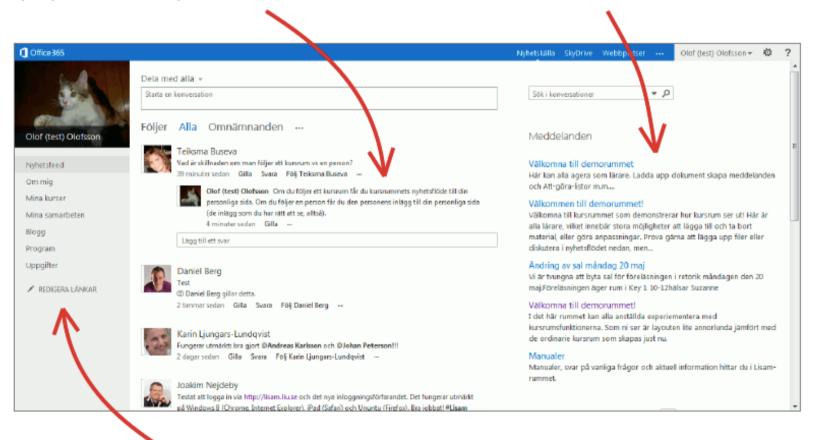

### Important messages from course teachers/administrators.

In the *Newsfeed* you find comments from people and courses you have chosen to follow.

*Messages* are important information from teachers/administrators in your courses.

By clicking *My courses* in the left menu, you will find a list of all your courses and you can follow these links to each course room. Here you can also choose your personal settings. By clicking *About Lisam* you find pages with more information about Lisam functionality.